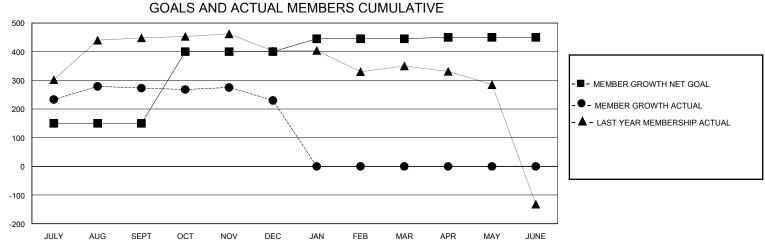

## District 322C1

GMT: LOCATION INDIA GMT CA

| Clubs         |               |             |               | Members               |                       |                         |                                                    |  |  |
|---------------|---------------|-------------|---------------|-----------------------|-----------------------|-------------------------|----------------------------------------------------|--|--|
|               | RESULTS FOR   | R 2023-2024 |               | RESULTS FOR 2023-2024 |                       |                         |                                                    |  |  |
| QUARTER       | NEW CLUB GOAL | NEW CLUBS   | DROPPED CLUBS | QUARTER MEMB          | ER GROWTH NET<br>GOAL | MEMBER GROWTH<br>ACTUAL | DROPPED<br>MEMBERS ACTUAL<br>(including transfers) |  |  |
| JULY/AUG/SEPT | 12            | 8           | 0             | JULY/AUG/SEPT         | 150                   | 422                     | 131                                                |  |  |
| OCT/NOV/DEC   | 0             | 1           | 2             | OCT/NOV/DEC           | 250                   | 99                      | 129                                                |  |  |
| JAN/FEB/MAR   | 0             | 0           | 0             | JAN/FEB/MAR           | 45                    | 0                       | 0                                                  |  |  |
| APR/MAY/JUNE  | 0             | 0           | 0             | APR/MAY/JUNE          | 5                     | 0                       | 0                                                  |  |  |