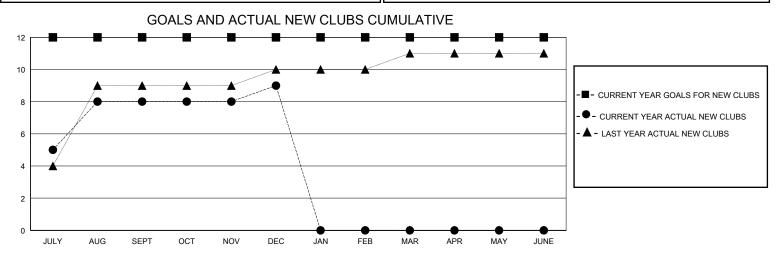

## District 322C1

GMT: LOCATION INDIA GMT CA

| Clubs         |               |             |               | Members               |                       |                         |                                                    |  |  |
|---------------|---------------|-------------|---------------|-----------------------|-----------------------|-------------------------|----------------------------------------------------|--|--|
|               | RESULTS FOR   | R 2023-2024 |               | RESULTS FOR 2023-2024 |                       |                         |                                                    |  |  |
| QUARTER       | NEW CLUB GOAL | NEW CLUBS   | DROPPED CLUBS | QUARTER MEMB          | ER GROWTH NET<br>GOAL | MEMBER GROWTH<br>ACTUAL | DROPPED<br>MEMBERS ACTUAL<br>(including transfers) |  |  |
| JULY/AUG/SEPT | 12            | 8           | 0             | JULY/AUG/SEPT         | 150                   | 422                     | 131                                                |  |  |
| OCT/NOV/DEC   | 0             | 1           | 2             | OCT/NOV/DEC           | 250                   | 99                      | 129                                                |  |  |
| JAN/FEB/MAR   | 0             | 0           | 0             | JAN/FEB/MAR           | 45                    | 0                       | 0                                                  |  |  |
| APR/MAY/JUNE  | 0             | 0           | 0             | APR/MAY/JUNE          | 5                     | 0                       | 0                                                  |  |  |